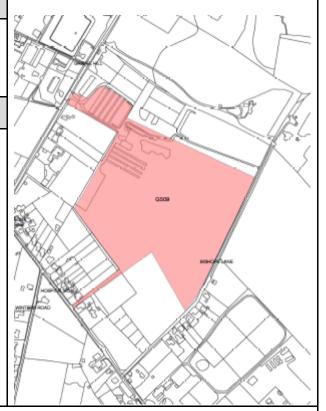

| Site Ref | Address                                        | Parish/Settlement |
|----------|------------------------------------------------|-------------------|
| GS09     | Land adjacent to Warwick Trailers, Gravel Hill | Shedfield         |

#### **Current use**

The site comprises large open areas of rough grassland formerly used for horticultural production, areas of hardstanding supporting ephemeral ruderal vegetation, lines of trees and a small lake.

## Site description and promotors proposed use

An Ecological Appraisal and Nutrient Balancing Assessment has been undertaken by WYG. The Assessment promotes the site for:

- Rewilding
- Woodland Planting
- Hay Meadow Creation
- Public Open Space