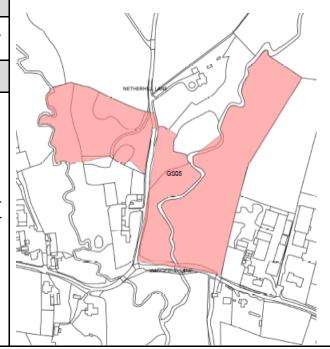

| Site Ref | Address                           | Parish/Settlement |
|----------|-----------------------------------|-------------------|
| GS05     | Land at Wangfield Lane, Curdridge | Curdridge         |

### **Current use**

Pasture land, woodland, scattered trees,

# Site description and promotors proposed use

Proposed for tree planting, wetland or renewable energy e.g. Hydro-generator or solar

| Greenfield or<br>Brownfield land | Greenfield | Landowner                   | No           |
|----------------------------------|------------|-----------------------------|--------------|
| Landscape assessment             | GREEN      | Landowner permission        | Yes          |
| Planning History                 | None       | Site on the market for sale | Yes          |
| Available for development        | Yes        | Known constraints           | Not answered |