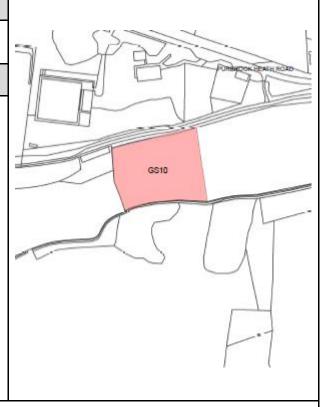

| Site Ref | Address                            | Parish/Settlement |
|----------|------------------------------------|-------------------|
| GS10     | Land South of Purbrook Heath Road, | Southwick and     |
|          | Purbrook                           | Widley            |

#### **Current use**

Agricultural/grazing land

## Site description and promotors proposed use

A high level ecological assessment of the site concludes that it would be possible to enhance this site, possibly with a shift to a conservation focused management regime as a starting point. Grainger consider the land to present an opportunity for Green Infrastructure provision with biodiversity net gain considered to be most feasible. Further survey work is required to establish the most appropriate use. The site may also present an opportunity to link in with Green Infrastructure provision being provided at Berewood (West Waterlooville). In addition the site may also provide opportunity for Carbon Offsetting as the site is able to sustain additional trees to be planted.